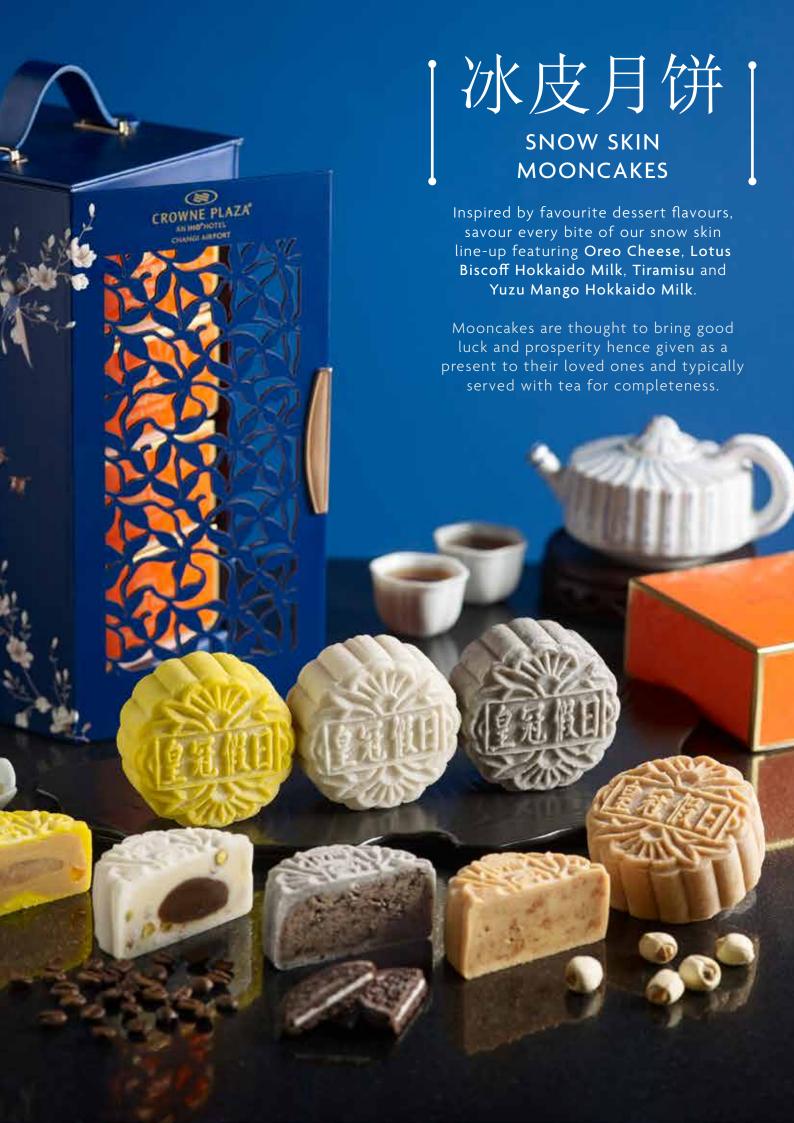

## 混合冰皮月饼

## ASSORTED SNOW SKIN MOONCAKES

Lotus Biscoff Hokkaido Milk • Oreo Cheese • Tiramisu • Yuzu Mango Hokkaido Milk

#### 柚香芒果北海道牛奶

### YUZU MANGO HOKKAIDO MILK

Tantalize your tastebuds with the refreshing bittersweet flavour of the Yuzu and sweet, tangy tastes of the Mango with a creamy finish.

#### 奥利奥乳酪

## OREO CHEESE

Indulge in the familiar flavours of your favourite childhood sandwich cookie snack with a decadent creamy cheese finish.

#### 提拉米苏

**TIRAMISU** 

Experience the creamy burst of coffee and chocolate flavours in this classic Italian dessert inspired mooncake.

#### 和情缤咖时北海道牛奶

## LOTUS BISCOFF HOKKAIDO MILK

For the sweet tooth, the sweet caramel flavour is blended with creamy vanilla milk along with bursts of candied biscuit bits crunch.