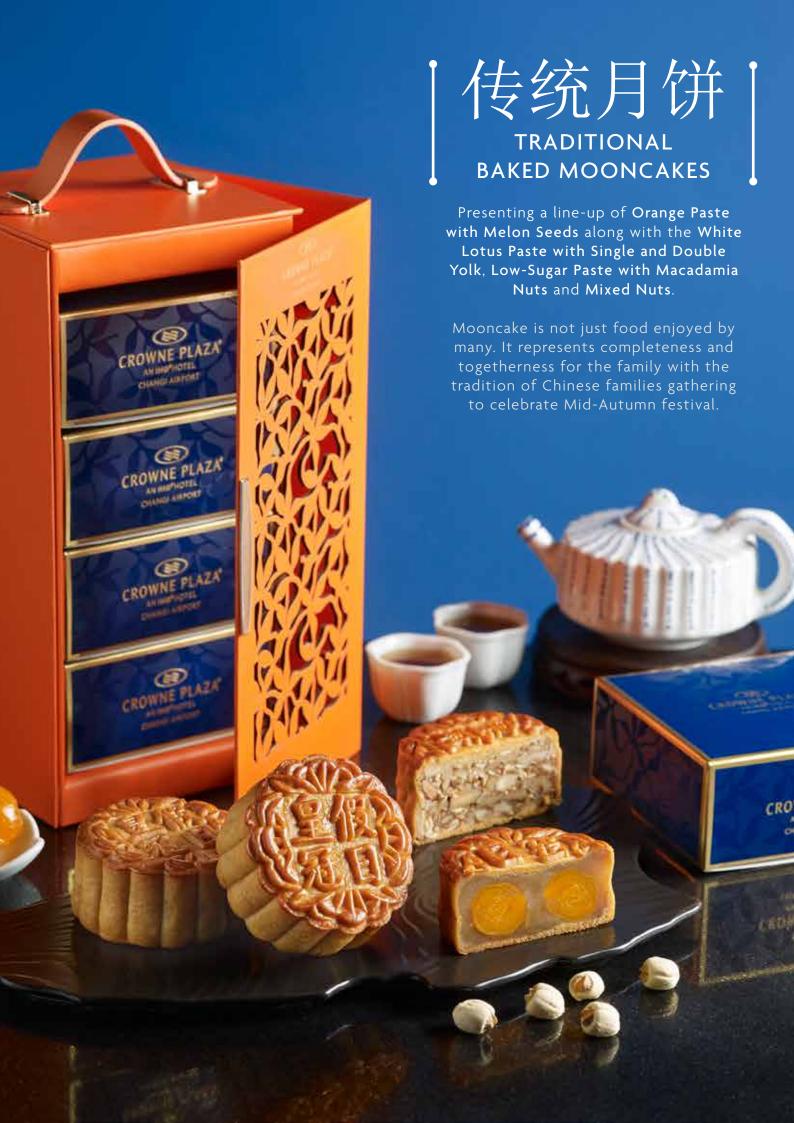

# 中秋月饼 MID-AUTUMN 2022 PRICE LIST

| ITEM<br>(In Boxes of 4s)                                                                                                                                                               | PRICE<br>(Nett) |
|----------------------------------------------------------------------------------------------------------------------------------------------------------------------------------------|-----------------|
| 混合冰皮月饼<br>ASSORTED SNOW SKIN MOONCAKES<br>• Lotus Biscoff Hokkaido Milk<br>• Oreo Cheese<br>• Tiramisu<br>• Yuzu Mango Hokkaido Milk                                                   | SGD78 nett      |
| 混合传统月饼<br>ASSORTED TRADITIONAL BAKED MOONCAKES<br>• White Lotus with Double Yolk<br>• White Lotus with Single Yolk<br>• Low-Sugar White Lotus Paste with Macadamia Nut<br>• Mixed Nuts | SGD78 nett      |
| 双黄白莲<br>WHITE LOTUS PASTE WITH DOUBLE YOLK                                                                                                                                             | SGD78 nett      |
| 单黄白莲<br>WHITE LOTUS PASTE WITH SINGLE YOLK                                                                                                                                             | SGD76 nett      |
| 台進夏威夷果<br>LOW-SUGAR WHITE LOTUS PASTE WITH<br>MACADAMIA NUTS                                                                                                                           | SGD76 nett      |
| 五仁<br>MIXED NUTS                                                                                                                                                                       | SGD78 nett      |
| 香橙瓜子<br>ORANGE PASTE WITH ORANGE STRIPS AND MELON SEEDS                                                                                                                                | SGD74 nett      |