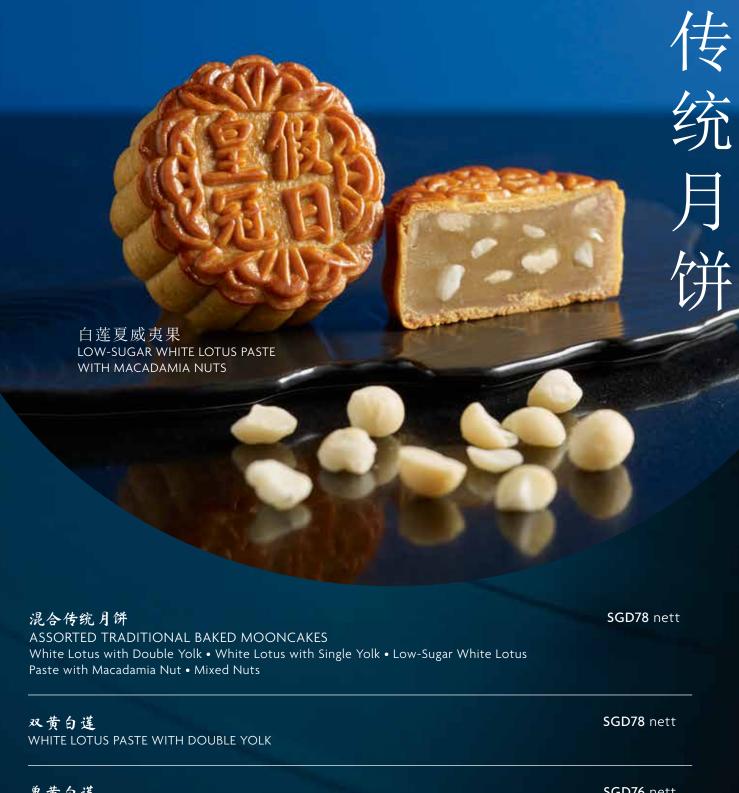

# 中秋月饼 MID-AUTUMN 2022 PRICE LIST

| ITEM<br>(In Boxes of 4s)                                                                                                                                                               | PRICE<br>(Nett) |
|----------------------------------------------------------------------------------------------------------------------------------------------------------------------------------------|-----------------|
| 混合冰皮月饼<br>ASSORTED SNOW SKIN MOONCAKES<br>• Lotus Biscoff Hokkaido Milk<br>• Oreo Cheese<br>• Tiramisu<br>• Yuzu Mango Hokkaido Milk                                                   | SGD78 nett      |
| 混合传统月饼<br>ASSORTED TRADITIONAL BAKED MOONCAKES<br>• White Lotus with Double Yolk<br>• White Lotus with Single Yolk<br>• Low-Sugar White Lotus Paste with Macadamia Nut<br>• Mixed Nuts | SGD78 nett      |
| 双黄白莲<br>WHITE LOTUS PASTE WITH DOUBLE YOLK                                                                                                                                             | SGD78 nett      |
| 单黄白莲<br>WHITE LOTUS PASTE WITH SINGLE YOLK                                                                                                                                             | SGD76 nett      |
| 台進夏威夷果<br>LOW-SUGAR WHITE LOTUS PASTE WITH<br>MACADAMIA NUTS                                                                                                                           | SGD76 nett      |
| 五仁<br>MIXED NUTS                                                                                                                                                                       | SGD78 nett      |
| 香橙瓜子<br>ORANGE PASTE WITH ORANGE STRIPS AND MELON SEEDS                                                                                                                                | SGD74 nett      |